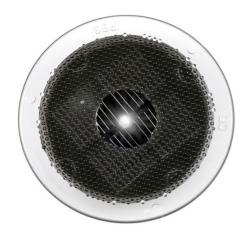

## Description

NOT CARRIAGEABLE LED photovoltaic road marker. The product must be installed outside the roadway

| OPTICAL FEATURES      |                                     |  |
|-----------------------|-------------------------------------|--|
| Compliance            | UNI EN1463-3                        |  |
| Light source          | 1 LED                               |  |
| Optics                | Omnidirectional                     |  |
| Colors                | White / White with Bat Hat          |  |
| Type of Light         | Steady Light                        |  |
| Operation             | Night Only - Crepuscolar Turning ON |  |
| Optical Group Life    | > 100′000 hours                     |  |
| ELECTRICAL FEATURES   |                                     |  |
| Power Supply          | Photovoltaic Panel                  |  |
| Battery               | Ni-Mh Battery (Autonomy 20 days)    |  |
| MECHANICAL FEATURES   |                                     |  |
| Operating Temperature | -20 °C ÷ +70 °C                     |  |
| Material              | High strength Polymer               |  |
| IP Protection Degree  | IP68                                |  |
| Weight                | 90 g                                |  |
| Dimensions            | Ø 99 mm x 33 mm                     |  |
| Fixing                | Recessed in pavement                |  |