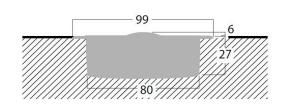

## Description

NOT CARRIAGEABLE LED photovoltaic road marker. The product must be installed outside the roadway

| OPTICAL FEATURES      |                                     |  |
|-----------------------|-------------------------------------|--|
| Compliance            | UNI EN1463-3                        |  |
| Light source          | 1 LED                               |  |
| Optics                | Omnidirectional                     |  |
| Colors                | White / White with Bat Hat          |  |
| Type of Light         | Steady Light                        |  |
| Operation             | Night Only - Crepuscolar Turning ON |  |
| Optical Group Life    | > 100′000 hours                     |  |
| ELECTRICAL FEATURES   |                                     |  |
| Power Supply          | Photovoltaic Panel                  |  |
| Battery               | Ni-Mh Battery (Autonomy 20 days)    |  |
| MECHANICAL FEATURES   |                                     |  |
| Operating Temperature | -20 °C ÷ +70 °C                     |  |
| Material              | High strength Polymer               |  |
| IP Protection Degree  | IP68                                |  |
| Weight                | 90 g                                |  |
| Dimensions            | Ø 99 mm x 33 mm                     |  |
| Fixing                | Recessed in pavement                |  |