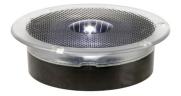

## Description

NOT CARRIAGEABLE LED photovoltaic road marker. The product must be installed outside the roadway

| OPTICAL FEATURES      |                                     |  |
|-----------------------|-------------------------------------|--|
| Compliance            | UNI EN1463-3                        |  |
| Light source          | 1 LED                               |  |
| Optics                | Omnidirectional                     |  |
| Colors                | White / White with Bat Hat          |  |
| Type of Light         | Steady Light                        |  |
| Operation             | Night Only - Crepuscolar Turning ON |  |
| Optical Group Life    | > 100′000 hours                     |  |
| ELECTRICAL FEATURES   |                                     |  |
| Power Supply          | Photovoltaic Panel                  |  |
| Battery               | Ni-Mh Battery (Autonomy 20 days)    |  |
| MECHANICAL FEATURES   |                                     |  |
| Operating Temperature | -20 °C ÷ +70 °C                     |  |
| Material              | High strength Polymer               |  |
| IP Protection Degree  | IP68                                |  |
| Weight                | 90 g                                |  |
| Dimensions            | Ø 99 mm x 33 mm                     |  |
| Fixing                | Recessed in pavement                |  |