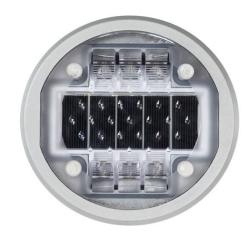

## **TECHNICAL FEATURES**

ODTICAL FEATURES

Carriageable LED photovoltaic road marker. Even if carriageable the product must be installed outside of the roadway

| OPTICAL FEATURES            |                                          |  |  |  |  |  |  |
|-----------------------------|------------------------------------------|--|--|--|--|--|--|
| Compliance                  | UNI EN1463-3                             |  |  |  |  |  |  |
| Light source                | 3 LED / 3x2 LED                          |  |  |  |  |  |  |
| Optics                      | Single-Side / Double-Side                |  |  |  |  |  |  |
| Colors                      | White                                    |  |  |  |  |  |  |
| Luminous Intensity          | > 2000 mcd                               |  |  |  |  |  |  |
| Type of Light               | Steady Light Flashing Light at 180 f/min |  |  |  |  |  |  |
| Operation                   | Night Only - Crepuscolar Turning ON      |  |  |  |  |  |  |
| Optical Group Life          | > 50'000 Hours                           |  |  |  |  |  |  |
| ELECTRICAL FEATURES         |                                          |  |  |  |  |  |  |
| Power Supply                | Photovoltaic Panel                       |  |  |  |  |  |  |
| Battery                     | Ni-Mh Battery (Autonomy 80 Hours)        |  |  |  |  |  |  |
| MECHANICAL FEATURES         |                                          |  |  |  |  |  |  |
| Mechanical resistance       | 20 t                                     |  |  |  |  |  |  |
| Operating Temperature       | -10 °C ÷ +55 °C                          |  |  |  |  |  |  |
| Material                    | Die-cast Aluminum                        |  |  |  |  |  |  |
| IP Protection Degree        | IP68                                     |  |  |  |  |  |  |
| Weight                      | 650 g                                    |  |  |  |  |  |  |
| Dimensions                  | Ø 133 mm x 52.5 mm                       |  |  |  |  |  |  |
| Fixing Recessed in pavement |                                          |  |  |  |  |  |  |
|                             |                                          |  |  |  |  |  |  |