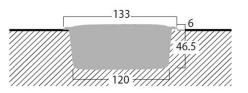

## **TECHNICAL FEATURES**

ODTICAL FEATURES

Carriageable LED photovoltaic road marker. Even if carriageable the product must be installed outside of the roadway

| OPTICAL FEATURES            |                                          |  |  |  |  |  |  |
|-----------------------------|------------------------------------------|--|--|--|--|--|--|
| Compliance                  | UNI EN1463-3                             |  |  |  |  |  |  |
| Light source                | 3 LED / 3x2 LED                          |  |  |  |  |  |  |
| Optics                      | Single-Side / Double-Side                |  |  |  |  |  |  |
| Colors                      | White                                    |  |  |  |  |  |  |
| Luminous Intensity          | > 2000 mcd                               |  |  |  |  |  |  |
| Type of Light               | Steady Light Flashing Light at 180 f/min |  |  |  |  |  |  |
| Operation                   | Night Only - Crepuscolar Turning ON      |  |  |  |  |  |  |
| Optical Group Life          | > 50'000 Hours                           |  |  |  |  |  |  |
| ELECTRICAL FEATURES         |                                          |  |  |  |  |  |  |
| Power Supply                | Photovoltaic Panel                       |  |  |  |  |  |  |
| Battery                     | Ni-Mh Battery (Autonomy 80 Hours)        |  |  |  |  |  |  |
| MECHANICAL FEATURES         |                                          |  |  |  |  |  |  |
| Mechanical resistance       | 20 t                                     |  |  |  |  |  |  |
| Operating Temperature       | -10 °C ÷ +55 °C                          |  |  |  |  |  |  |
| Material                    | Die-cast Aluminum                        |  |  |  |  |  |  |
| IP Protection Degree        | IP68                                     |  |  |  |  |  |  |
| Weight                      | 650 g                                    |  |  |  |  |  |  |
| Dimensions                  | Ø 133 mm x 52.5 mm                       |  |  |  |  |  |  |
| Fixing Recessed in pavement |                                          |  |  |  |  |  |  |
|                             |                                          |  |  |  |  |  |  |