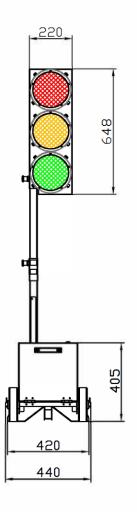

## Descriptio

The SL19 model is completely foldable, and allows you to place the traffic light inside the cart. Usable with Dual and MPB control unit.

| OPTICAL FEATURES               |                                  |                                      |
|--------------------------------|----------------------------------|--------------------------------------|
| Light source                   | LED                              |                                      |
| Optics                         | Single sided                     |                                      |
| Colour                         | Green - Amber - Red              |                                      |
| Lamps diameter                 | 3xBasic211 (standard version)    | 3xBasic201 (high visibility version) |
| Optic lifetime                 | > 50,000 hours                   |                                      |
| ELECTRICAL FEATURES            |                                  |                                      |
| Power supply                   | 12 Vdc (11 ÷ 15 Vdc)             |                                      |
| Power consumption              | 3 W                              | 7.8 W                                |
| Insulation class               | Class III                        |                                      |
| MECHANICAL FEATURES            |                                  |                                      |
| Operating temperature          | -10°C ÷ +55°C                    |                                      |
| LED lamps IP protection Degree | IP65                             |                                      |
| Cart IP protection Degree      | IP54                             |                                      |
| Weight                         | 25 Kg (without battery)          |                                      |
| Dimensions (Open)              | 780 x 440 x 1880 mm              |                                      |
| Dimensions (Closed)            | 780 x 440 x 410 mm               |                                      |
| Adjustable height              | 1630/1755/1880 mm                |                                      |
| LED lamps materials            | Polycarbonate (Lens); PA6 (Body) |                                      |
| Cart material                  | Painted galvanized steel         |                                      |
|                                |                                  |                                      |