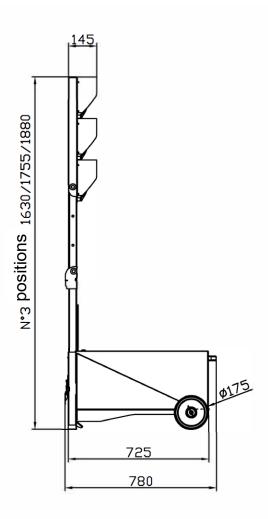

## Descriptio

The SL19 model is completely foldable, and allows you to place the traffic light inside the cart. Usable with Dual and MPB control unit.

| OPTICAL FEATURES               |                                  |                                      |
|--------------------------------|----------------------------------|--------------------------------------|
| Light source                   | LED                              |                                      |
| Optics                         | Single sided                     |                                      |
| Colour                         | Green - Amber - Red              |                                      |
| Lamps diameter                 | 3xBasic211 (standard version)    | 3xBasic201 (high visibility version) |
| Optic lifetime                 | > 50,000 hours                   |                                      |
| ELECTRICAL FEATURES            |                                  |                                      |
| Power supply                   | 12 Vdc (11 ÷ 15 Vdc)             |                                      |
| Power consumption              | 3 W                              | 7.8 W                                |
| Insulation class               | Class III                        |                                      |
| MECHANICAL FEATURES            |                                  |                                      |
| Operating temperature          | -10°C ÷ +55°C                    |                                      |
| LED lamps IP protection Degree | IP65                             |                                      |
| Cart IP protection Degree      | IP54                             |                                      |
| Weight                         | 25 Kg (without battery)          |                                      |
| Dimensions (Open)              | 780 x 440 x 1880 mm              |                                      |
| Dimensions (Closed)            | 780 x 440 x 410 mm               |                                      |
| Adjustable height              | 1630/1755/1880 mm                |                                      |
| LED lamps materials            | Polycarbonate (Lens); PA6 (Body) |                                      |
| Cart material                  | Painted galvanized steel         |                                      |
|                                |                                  |                                      |