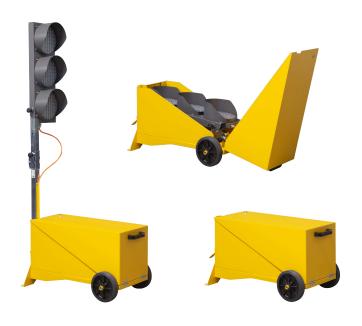

## Descriptio

The SL19 model is completely foldable, and allows you to place the traffic light inside the cart. Usable with Dual and MPB control unit.

| OPTICAL FEATURES               |                                  |                                      |
|--------------------------------|----------------------------------|--------------------------------------|
| Light source                   | LED                              |                                      |
| Optics                         | Single sided                     |                                      |
| Colour                         | Green - Amber - Red              |                                      |
| Lamps diameter                 | 3xBasic211 (standard version)    | 3xBasic201 (high visibility version) |
| Optic lifetime                 | > 50,000 hours                   |                                      |
| ELECTRICAL FEATURES            |                                  |                                      |
| Power supply                   | 12 Vdc (11 ÷ 15 Vdc)             |                                      |
| Power consumption              | 3 W                              | 7.8 W                                |
| Insulation class               | Class III                        |                                      |
| MECHANICAL FEATURES            |                                  |                                      |
| Operating temperature          | -10°C ÷ +55°C                    |                                      |
| LED lamps IP protection Degree | IP65                             |                                      |
| Cart IP protection Degree      | IP54                             |                                      |
| Weight                         | 25 Kg (without battery)          |                                      |
| Dimensions (Open)              | 780 x 440 x 1880 mm              |                                      |
| Dimensions (Closed)            | 780 x 440 x 410 mm               |                                      |
| Adjustable height              | 1630/1755/1880 mm                |                                      |
| LED lamps materials            | Polycarbonate (Lens); PA6 (Body) |                                      |
| Cart material                  | Painted galvanized steel         |                                      |
|                                |                                  |                                      |