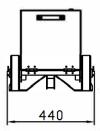

## Descriptio

The SL19 model is completely foldable, and allows you to place the traffic light inside the cart. Usable with Dual and MPB control unit.

| OPTICAL FEATURES               |                                  |                                      |
|--------------------------------|----------------------------------|--------------------------------------|
| Light source                   | LED                              |                                      |
| Optics                         | Single sided                     |                                      |
| Colour                         | Green - Amber - Red              |                                      |
| Lamps diameter                 | 3xBasic211 (standard version)    | 3xBasic201 (high visibility version) |
| Optic lifetime                 | > 50,000 hours                   |                                      |
| ELECTRICAL FEATURES            |                                  |                                      |
| Power supply                   | 12 Vdc (11 ÷ 15 Vdc)             |                                      |
| Power consumption              | 3 W                              | 7.8 W                                |
| Insulation class               | Class III                        |                                      |
| MECHANICAL FEATURES            |                                  |                                      |
| Operating temperature          | -10°C ÷ +55°C                    |                                      |
| LED lamps IP protection Degree | IP65                             |                                      |
| Cart IP protection Degree      | IP54                             |                                      |
| Weight                         | 25 Kg (without battery)          |                                      |
| Dimensions (Open)              | 780 x 440 x 1880 mm              |                                      |
| Dimensions (Closed)            | 780 x 440 x 410 mm               |                                      |
| Adjustable height              | 1630/1755/1880 mm                |                                      |
| LED lamps materials            | Polycarbonate (Lens); PA6 (Body) |                                      |
| Cart material                  | Painted galvanized steel         |                                      |
|                                |                                  |                                      |