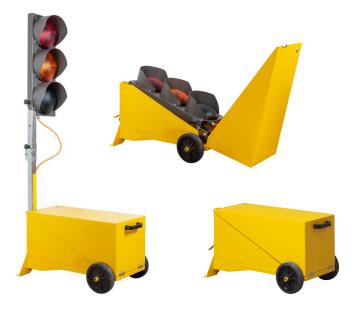

## Descriptio

The SL19 model is completely foldable, and allows you to place the traffic light inside the cart. Usable with Dual and MPB control unit.

| OPTICAL FEATURES               |                                  |                                      |
|--------------------------------|----------------------------------|--------------------------------------|
| Light source                   | LED                              |                                      |
| Optics                         | Single sided                     |                                      |
| Colour                         | Green - Amber - Red              |                                      |
| Lamps diameter                 | 3xBasic211 (standard version)    | 3xBasic201 (high visibility version) |
| Optic lifetime                 | > 50,000 hours                   |                                      |
| ELECTRICAL FEATURES            |                                  |                                      |
| Power supply                   | 12 Vdc (11 ÷ 15 Vdc)             |                                      |
| Power consumption              | 3 W                              | 7.8 W                                |
| Insulation class               | Class III                        |                                      |
| MECHANICAL FEATURES            |                                  |                                      |
| Operating temperature          | -10°C ÷ +55°C                    |                                      |
| LED lamps IP protection Degree | IP65                             |                                      |
| Cart IP protection Degree      | IP54                             |                                      |
| Weight                         | 25 Kg (without battery)          |                                      |
| Dimensions (Open)              | 780 x 440 x 1880 mm              |                                      |
| Dimensions (Closed)            | 780 x 440 x 410 mm               |                                      |
| Adjustable height              | 1630/1755/1880 mm                |                                      |
| LED lamps materials            | Polycarbonate (Lens); PA6 (Body) |                                      |
| Cart material                  | Painted galvanized steel         |                                      |
|                                |                                  |                                      |