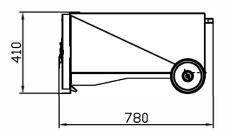

## Descriptio

The SL19 model is completely foldable, and allows you to place the traffic light inside the cart. Usable with Dual and MPB control unit.

| OPTICAL FEATURES               |                                  |                                      |
|--------------------------------|----------------------------------|--------------------------------------|
| Light source                   | LED                              |                                      |
| Optics                         | Single sided                     |                                      |
| Colour                         | Green - Amber - Red              |                                      |
| Lamps diameter                 | 3xBasic211 (standard version)    | 3xBasic201 (high visibility version) |
| Optic lifetime                 | > 50,000 hours                   |                                      |
| ELECTRICAL FEATURES            |                                  |                                      |
| Power supply                   | 12 Vdc (11 ÷ 15 Vdc)             |                                      |
| Power consumption              | 3 W                              | 7.8 W                                |
| Insulation class               | Class III                        |                                      |
| MECHANICAL FEATURES            |                                  |                                      |
| Operating temperature          | -10°C ÷ +55°C                    |                                      |
| LED lamps IP protection Degree | IP65                             |                                      |
| Cart IP protection Degree      | IP54                             |                                      |
| Weight                         | 25 Kg (without battery)          |                                      |
| Dimensions (Open)              | 780 x 440 x 1880 mm              |                                      |
| Dimensions (Closed)            | 780 x 440 x 410 mm               |                                      |
| Adjustable height              | 1630/1755/1880 mm                |                                      |
| LED lamps materials            | Polycarbonate (Lens); PA6 (Body) |                                      |
| Cart material                  | Painted galvanized steel         |                                      |
|                                |                                  |                                      |