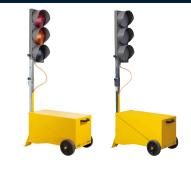

## Descriptio

The SL19 model is completely foldable, and allows you to place the traffic light inside the cart. Usable with Dual and MPB control unit.

| OPTICAL FEATURES               |                                  |                                      |
|--------------------------------|----------------------------------|--------------------------------------|
| Light source                   | LED                              |                                      |
| Optics                         | Single sided                     |                                      |
| Colour                         | Green - Amber - Red              |                                      |
| Lamps diameter                 | 3xBasic211 (standard version)    | 3xBasic201 (high visibility version) |
| Optic lifetime                 | > 50,000 hours                   |                                      |
| ELECTRICAL FEATURES            |                                  |                                      |
| Power supply                   | 12 Vdc (11 ÷ 15 Vdc)             |                                      |
| Power consumption              | 3 W                              | 7.8 W                                |
| Insulation class               | Class III                        |                                      |
| MECHANICAL FEATURES            |                                  |                                      |
| Operating temperature          | -10°C ÷ +55°C                    |                                      |
| LED lamps IP protection Degree | IP65                             |                                      |
| Cart IP protection Degree      | IP54                             |                                      |
| Weight                         | 25 Kg (without battery)          |                                      |
| Dimensions (Open)              | 780 x 440 x 1880 mm              |                                      |
| Dimensions (Closed)            | 780 x 440 x 410 mm               |                                      |
| Adjustable height              | 1630/1755/1880 mm                |                                      |
| LED lamps materials            | Polycarbonate (Lens); PA6 (Body) |                                      |
| Cart material                  | Painted galvanized steel         |                                      |
|                                |                                  |                                      |