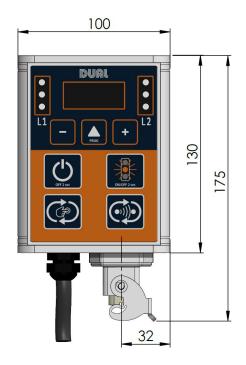

## **TECHNICAL FEATURES**

Control unit with quartz synchronization for the management of alternate one-way. Usable inside the battery case of the cart.

| ELECTRICAL FEATURES                |                                                                          |  |
|------------------------------------|--------------------------------------------------------------------------|--|
| Power supply                       | 12 Vdc (11,5 ÷ 13 Vdc)                                                   |  |
| Power consumption @ 12 Vdc         | 0.5 W                                                                    |  |
| Synchronization                    | Quartz synchronization                                                   |  |
| Memory time (without power supply) | 4 min and 30 sec                                                         |  |
| Operating mode                     | Automatic; Flashing; Manual; Standby (off without losing of synchronism) |  |
| Connections                        | Battery clamps                                                           |  |
| Protections                        | Short circuit                                                            |  |
| Insulation class                   | Class III                                                                |  |
| MECHANICAL FEATURES                |                                                                          |  |
| Operating Temperature              | -10 °C ÷ +55 °C                                                          |  |
| Weight                             | 255 g (without battery clamps)                                           |  |
| Dimensions                         | 100 x 175 x 36 mm                                                        |  |
| Material                           | Plastic                                                                  |  |