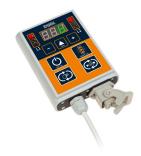

## **Dual control unit**

## **TECHNICAL FEATURES**

Control unit with quartz synchronization for the management of alternate one-way. Usable inside the battery case of the cart.

| ELECTRICAL FEATURES                |                                                                          |  |
|------------------------------------|--------------------------------------------------------------------------|--|
| Power supply                       | 12 Vdc (11,5 ÷ 13 Vdc)                                                   |  |
| Power consumption @ 12 Vdc         | 0.5 W                                                                    |  |
| Synchronization                    | Quartz synchronization                                                   |  |
| Memory time (without power supply) | 4 min and 30 sec                                                         |  |
| Operating mode                     | Automatic; Flashing; Manual; Standby (off without losing of synchronism) |  |
| Connections                        | Battery clamps                                                           |  |
| Protections                        | Short circuit                                                            |  |
| Insulation class                   | Class III                                                                |  |
| MECHANICAL FEATURES                |                                                                          |  |
| Operating Temperature              | -10 °C ÷ +55 °C                                                          |  |
| Weight                             | 255 g (without battery clamps)                                           |  |
| Dimensions                         | 100 x 175 x 36 mm                                                        |  |
| Material                           | Plastic                                                                  |  |