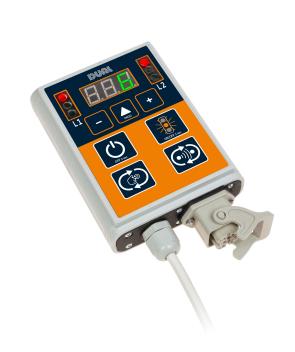

## **Dual control unit**

## **TECHNICAL FEATURES**

Control unit with quartz synchronization for the management of alternate one-way. Usable inside the battery case of the cart.

| ELECTRICAL FEATURES                |                                                                          |  |
|------------------------------------|--------------------------------------------------------------------------|--|
| Power supply                       | 12 Vdc (11,5 ÷ 13 Vdc)                                                   |  |
| Power consumption @ 12 Vdc         | 0.5 W                                                                    |  |
| Synchronization                    | Quartz synchronization                                                   |  |
| Memory time (without power supply) | 4 min and 30 sec                                                         |  |
| Operating mode                     | Automatic; Flashing; Manual; Standby (off without losing of synchronism) |  |
| Connections                        | Battery clamps                                                           |  |
| Protections                        | Short circuit                                                            |  |
| Insulation class                   | Class III                                                                |  |
| MECHANICAL FEATURES                |                                                                          |  |
| Operating Temperature              | -10 °C ÷ +55 °C                                                          |  |
| Weight                             | 255 g (without battery clamps)                                           |  |
| Dimensions                         | 100 x 175 x 36 mm                                                        |  |
| Material                           | Plastic                                                                  |  |