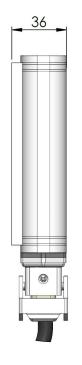

## **TECHNICAL FEATURES**

Control unit with quartz synchronization for the management of alternate one-way. Usable inside the battery case of the cart.

| ELECTRICAL FEATURES                |                                                                          |  |
|------------------------------------|--------------------------------------------------------------------------|--|
| Power supply                       | 12 Vdc (11,5 ÷ 13 Vdc)                                                   |  |
| Power consumption @ 12 Vdc         | 0.5 W                                                                    |  |
| Synchronization                    | Quartz synchronization                                                   |  |
| Memory time (without power supply) | 4 min and 30 sec                                                         |  |
| Operating mode                     | Automatic; Flashing; Manual; Standby (off without losing of synchronism) |  |
| Connections                        | Battery clamps                                                           |  |
| Protections                        | Short circuit                                                            |  |
| Insulation class                   | Class III                                                                |  |
| MECHANICAL FEATURES                |                                                                          |  |
| Operating Temperature              | -10 °C ÷ +55 °C                                                          |  |
| Weight                             | 255 g (without battery clamps)                                           |  |
| Dimensions                         | 100 x 175 x 36 mm                                                        |  |
| Material                           | Plastic                                                                  |  |