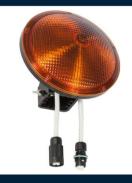

## Description

Self-configuring cabled sequential LED warning light with integrated control electronics. EN12352 L8M certification

| Light source                  | 1 POWER LED                                                  |
|-------------------------------|--------------------------------------------------------------|
| Optics                        | Single-sided                                                 |
| Color                         | Amber                                                        |
| Duration of the optical group | > 50 <sup>°</sup> 000 hours                                  |
| ELECTRICAL CHARACTERISTICS    |                                                              |
| Supply voltage                | 12/24 Vdc (11 Vdc ÷ 30 Vdc)                                  |
| Nominal peak power            | 5.8 W                                                        |
| Connections                   | 30 cm male-connectored cable; 30 cm female-connectored cable |
| Appliance class               | Class III                                                    |
| Protections                   | Overvoltages; Overcurrents; Reverse polarity                 |
| MECHANICAL CHARACTERISTICS    |                                                              |
| IP code                       | IP65                                                         |
| Dimensions                    | Ø 210 x 85 mm                                                |
| Weight                        | 420 g                                                        |
| Operating temperature         | -10°C ÷ +55°C                                                |