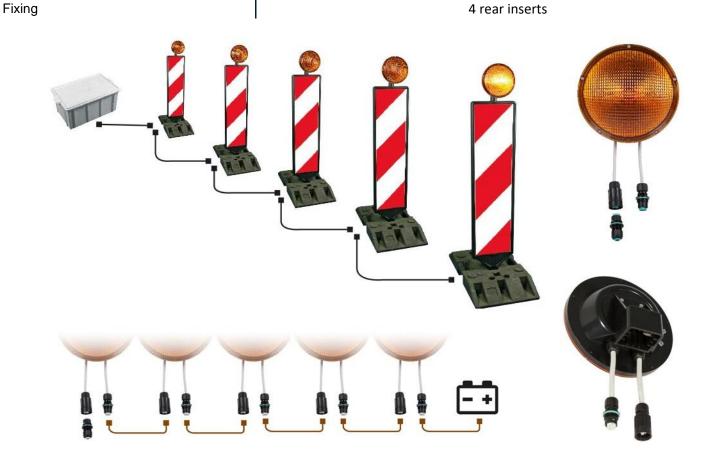

## **Basic 210 sequence with cable**

## Description

Self-configuring cabled sequential LED warning light with integrated control electronics. EN12352 L8M certification

| Light source                  | 1 POWER LED                                                  |
|-------------------------------|--------------------------------------------------------------|
| Optics                        | Single-sided                                                 |
| Color                         | Amber                                                        |
| Duration of the optical group | > 50 <sup>°</sup> 000 hours                                  |
| ELECTRICAL CHARACTERISTICS    |                                                              |
| Supply voltage                | 12/24 Vdc (11 Vdc ÷ 30 Vdc)                                  |
| Nominal peak power            | 5.8 W                                                        |
| Connections                   | 30 cm male-connectored cable; 30 cm female-connectored cable |
| Appliance class               | Class III                                                    |
| Protections                   | Overvoltages; Overcurrents; Reverse polarity                 |
| MECHANICAL CHARACTERISTICS    |                                                              |
| IP code                       | IP65                                                         |
| Dimensions                    | Ø 210 x 85 mm                                                |
| Weight                        | 420 g                                                        |
| Operating temperature         | -10°C ÷ +55°C                                                |