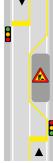

#### 4 operating modes:

- automatic
- flashing
- manual
- standby (off without losing the synchronization).

Usable only for alternate one-way.