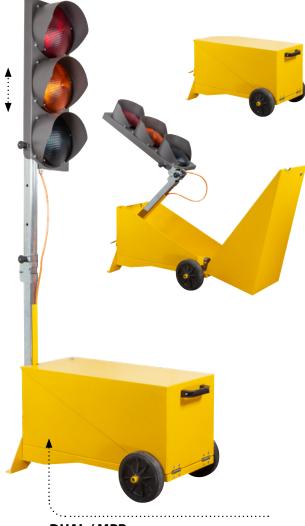

### **SL19**

### **Temporary LED traffic lights**

The SL19 model is completely foldable, and allows you to place the traffic light inside the cart.

#### SL19 MPB / SL19 SQD

| Certification                   | CE                                     |
|---------------------------------|----------------------------------------|
| LED colour                      | ● Ø 200 mm<br>● Ø 200 mm<br>● Ø 200 mm |
| Operating time<br>90 Ah battery | 360 hrs                                |
| Dimensions (bended)             | 400 x 740 x 420 mm                     |
| Adjustable height               | 1520 → 1820 mm                         |

**DUAL / MPB** Interchangeable controllers