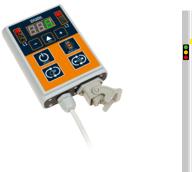

## Electronic controller

# **DUAL**

Quartz synchronization.

Each control unit manages one traffic light.

#### 4 operating modes:

- automatic
- flashing
- manual
- standby (off without losing the synchronization).

Usable only for alternate one-way.