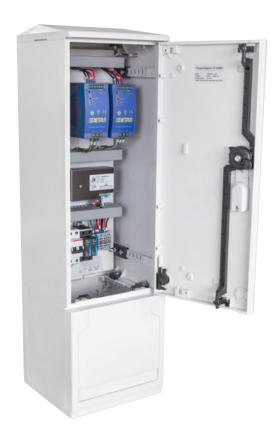

## **PowerStation**

The PowerStations are Class I supply cabinet ideal for powering high load fixed devices.

Three models are available, all equipped with SPD and automatic circuit breaker:

- PowerStation 12 (12VDC)
- PowerStation 24 (24VDC)
- PowerStation 48 (48VDC)

Each PowerStation can be equipped with a flashing control unit 12/48V (see pg. 34).

| Input voltage         | 230 Vac                     |        |        |
|-----------------------|-----------------------------|--------|--------|
| Output voltage        | 12 Vdc                      | 24 Vdc | 48 Vdc |
| Max. power            | 240 W                       | 480 W  | 480 W  |
| Max. output current   | 20 A                        | 20 A   | 10 A   |
| Protections           | Overvoltages - Overcurrents |        |        |
| Insulation class      | Class I                     |        |        |
| IP protection class   | IP56                        |        |        |
| Operating temperature | -10°C ÷ +55°C               |        |        |
| Dimensions            | 260 x 850 x 260 mm          |        |        |