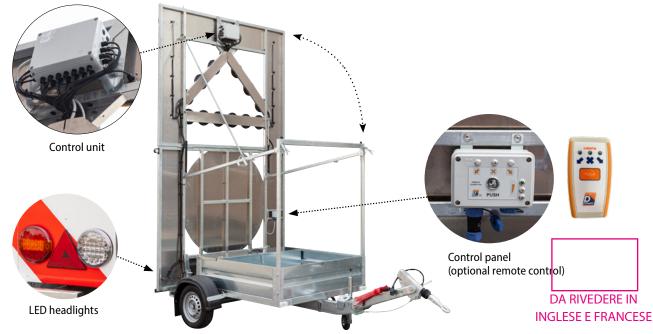

## **Light Trailer**

- Galvanized steel frame
- GVW max. 750 kg
- Closed case to house the batteries
- Adjustable shaft in height with repulsion

Fig. 401

Fig. 400

| Certification | Basic 211 EN12352 L8H<br>Basic 304 EN12352 L9H       |
|---------------|------------------------------------------------------|
| LED colour    |                                                      |
| Powered by    | 12/24 VDC                                            |
| Power cons.   | Fig 400: <b>75 Ah/d</b><br>Fig. 401: <b>100 Ah/d</b> |