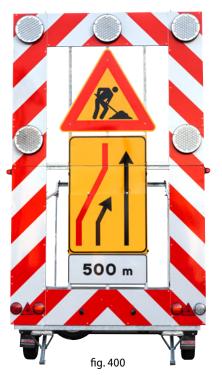

## **Light Trailer and** Structure with manual lifting

- Available with signalling panel fig.400 o fig. 401
- · Aluminum signalling frame
- Aluminium panels with Reflective Film Cl II
- Optional remote control
- Fig.401:
  - 23 Basic 211 LED
  - 2 Basic 304 LED
- Fig.400:
  - 5 Basic 304 LED

## **Light Trailer**

- Galvanized steel frame
- GVW max. 750 kg
- Closed case to house the batteries
- Adjustable shaft in height with repulsion

Fig. 401

Fig. 400

| Certification | Basic 211 EN12352 L8H<br>Basic 304 EN12352 L9H       |
|---------------|------------------------------------------------------|
| LED colour    |                                                      |
| Powered by    | 12/24 VDC                                            |
| Power cons.   | Fig 400: <b>75 Ah/d</b><br>Fig. 401: <b>100 Ah/d</b> |