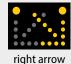

## **Light Trailer and** Structure with manual lifting

- Available with signalling panel fig.400 o fig. 401
- · Aluminum signalling frame
- Aluminium panels with Reflective Film Cl II
- Optional remote control
- Fig.401:
  - 23 Basic 211 LED
  - 2 Basic 304 LED
- Fig.400:
  - 5 Basic 304 LED