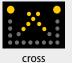

## **Light Trailer and** Structure with manual lifting

- Available with signalling panel fig.400 o fig. 401
- · Aluminum signalling frame
- Aluminium panels with Reflective Film Cl II
- Optional remote control
- Fig.401:
  - 23 Basic 211 LED
  - 2 Basic 304 LED
- Fig.400:
  - 5 Basic 304 LED