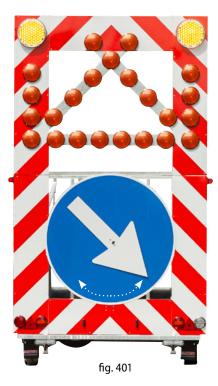

## **Light Trailer and** Structure with manual lifting

- Available with signalling panel fig.400 o fig. 401
- · Aluminum signalling frame
- Aluminium panels with Reflective Film Cl II
- Optional remote control
- Fig.401:
  - 23 Basic 211 LED
  - 2 Basic 304 LED
- Fig.400:
  - 5 Basic 304 LED

## **Light Trailer**

- Galvanized steel frame
- GVW max. 750 kg
- Closed case to house the batteries
- Adjustable shaft in height with repulsion

Fig. 401

Fig. 400

| Certification | Basic 211 EN12352 L8H<br>Basic 304 EN12352 L9H       |
|---------------|------------------------------------------------------|
| LED colour    |                                                      |
| Powered by    | 12/24 VDC                                            |
| Power cons.   | Fig 400: <b>75 Ah/d</b><br>Fig. 401: <b>100 Ah/d</b> |