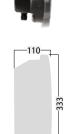

| Compliance                | EN12352<br>L9M     |
|---------------------------|--------------------|
| Input voltage             | 12 VDC - 12/24 VDC |
| LED colour                | • •                |
| Max. power<br>consumption | 17.5 w             |
| Dimensions                | Ø 333 x 110 mm     |