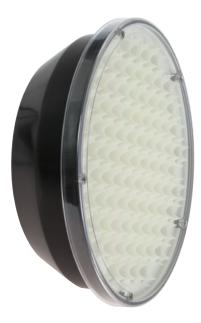

## Basic 308

## *Some examples of applications:*

Basic 308 is a LED warning light for temporary use. The high luminous efficiency, the uniformity and the wide visual angles, make this product the best in its category.