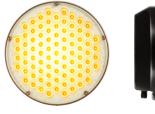

## Basic 308

## *Some examples of applications:*

Basic 308 is a LED warning light for temporary use. The high luminous efficiency, the uniformity and the wide visual angles, make this product the best in its category.

| Compliance                | EN12352<br>L9M     |
|---------------------------|--------------------|
| Input voltage             | 12 VDC - 12/24 VDC |
| LED colour                | • •                |
| Max. power<br>consumption | 17.5 w             |
| Dimensions                | Ø 333 x 110 mm     |