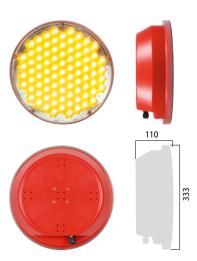

## **Basic 302**

Some examples of applications:

Basic 302 is a LED warning light for fixed applications. The high luminous efficiency, the uniformity and the wide visual angles, make this product the best in its category.

| Certification          | EN12352 L9H-L9M    |
|------------------------|--------------------|
| Input voltage          | 12 VDC - 12/24 VDC |
| LED colour             | •                  |
| Max. power consumption | 17.5 W             |
| Dimensions             | Ø 333 x 110 mm     |