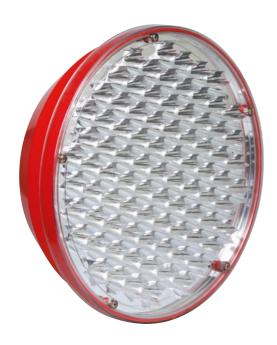

## **Basic 302**

Some examples of applications:

Basic 302 is a LED warning light for fixed applications. The high luminous efficiency, the uniformity and the wide visual angles, make this product the best in its category.

| Certification          | EN12352 L9H-L9M    |
|------------------------|--------------------|
| Input voltage          | 12 VDC - 12/24 VDC |
| LED colour             | •                  |
| Max. power consumption | 17.5 W             |
| Dimensions             | Ø 333 x 110 mm     |