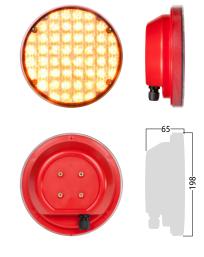

## Basic 200

## Some examples of applications:

Basic 200 is a LED warning light for fixed applications. The high luminous efficiency, the uniformity and the wide visual angles, make this product the best in its category.

| Certification           | EN12352<br>L8H - L8M            |      |
|-------------------------|---------------------------------|------|
| Input voltage           | 12 VDC - 12/24 VDC              |      |
| LED colour              | $\bullet \bullet \bullet \circ$ |      |
| Max. power consumption  | 7.8 W                           |      |
| Dimensions              | Ø 198 x 65 mm                   |      |
|                         |                                 |      |
| Flashing                | Power cons. @12V                |      |
| Flash LED (10%)         | 1.6 Ah                          | /day |
| Tri Flash<br>(5%+5%+5%) | 2.3 Ah                          | /day |
| Single (50%)            | 7.8 Ah                          | /day |
| Steady                  | 15.6 Ah                         | /day |