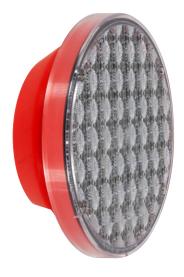

## Basic 200

## Some examples of applications:

Basic 200 is a LED warning light for fixed applications. The high luminous efficiency, the uniformity and the wide visual angles, make this product the best in its category.